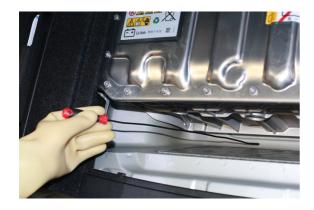

## **Insulated Magnetic Pick Up Tool**

A insulated magnetic pick up tool, approved for live working up to 1000V, ideal for hybrid and EV servicing and maintenance. Featuring a compact 5mm magnetic head and 420mm long reach flexible shaft with insulated black/red TPR handle. A useful tool for the retrieval of components and fixings from confined, hard to reach vehicle areas.

## **Additional Information**

- Flexible insulated magnetic pick-up tool for hard to access areas.
- · Lifting capacity up to 250g.
- 5mm diameter magnetic head.
- Tool length: 420mm, ideal for deep seated access.
- NOTE: Use with caution. While the operator is fully insulated from the working end of the tool, any metal object being picked up can still short across live circuits.