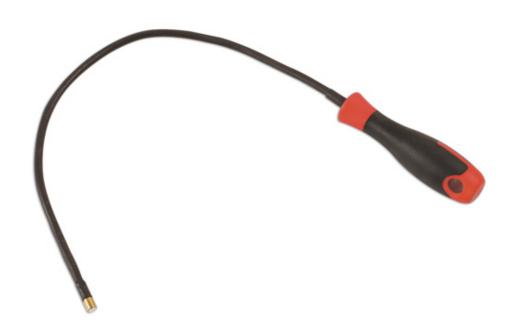

## **Insulated Magnetic Pick Up Tool**

A insulated magnetic pick up tool, approved for live working up to 1000V, ideal for hybrid and EV servicing and maintenance. Featuring a compact 5mm magnetic head and 420mm long reach flexible shaft with insulated black/red TPR handle. A useful tool for the retrieval of components and fixings from confined, hard to reach vehicle areas.

## **Additional Information**

- Flexible insulated magnetic pick-up tool for hard to access areas.
- · Lifting capacity up to 250g.
- 5mm diameter magnetic head.
- Tool length: 420mm, ideal for deep seated access.
- NOTE: Use with caution. While the operator is fully insulated from the working end of the tool, any metal object being picked up can still short across live circuits.